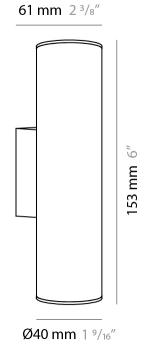

| Mounting Type: Surface                |
|---------------------------------------|
| Mounting Location: Wall               |
| Subcategory: Up/Down Light            |
| PHYSICAL                              |
| Shape: Cylinder                       |
| Diameter (mm): 40                     |
| Diameter (in): 1 $^{9}\!\!/_{16}$     |
| Height (mm): 153                      |
| Height (in): 6                        |
| Extension (mm): 61                    |
| Extension (in): 2 3/8                 |
| Light Distribution: Direct / Indirect |
| Fixture Finish: MWL / MBQ             |
| Fixture Material: Extruded Aluminum   |
| ELECTRICAL                            |