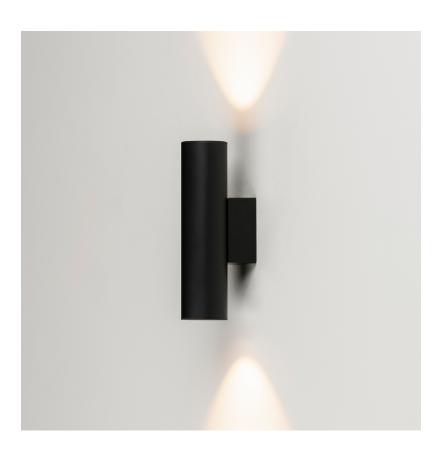

# **HAUL - WALL SURFACE**

### GENERAL

| Series: Haul               |  |
|----------------------------|--|
| Subseries: Haul - Wall     |  |
| Brand: Milan               |  |
| Division: Design           |  |
| Mounting Type: Surface     |  |
| Mounting Location: Wall    |  |
| Subcategory: Up/Down Light |  |

| Mounting Type: Surface                |
|---------------------------------------|
| Mounting Location: Wall               |
| Subcategory: Up/Down Light            |
| PHYSICAL                              |
| Shape: Cylinder                       |
| Diameter (mm): 40                     |
| Diameter (in): 1 $^{9}\!\!/_{16}$     |
| Height (mm): 153                      |
| Height (in): 6                        |
| Extension (mm): 61                    |
| Extension (in): 2 3/8                 |
| Light Distribution: Direct / Indirect |
| Fixture Finish: MWL / MBQ             |
| Fixture Material: Extruded Aluminum   |
| ELECTRICAL                            |