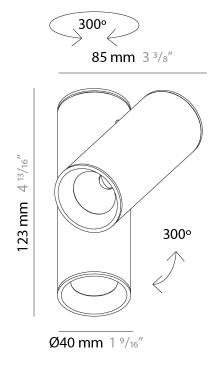

| mounting Education details                    |
|-----------------------------------------------|
| Subcategory: Spots                            |
| PHYSICAL                                      |
| Shape: Cylinder                               |
| Diameter (mm): 40                             |
| Diameter (in): 1 <sup>9</sup> / <sub>16</sub> |
| Width (mm): 85                                |
| Width (in): 3 3/8                             |
| Height (mm): 80                               |
| Height (in): 4 1/8                            |
| Light Distribution: Adjustable / Direct       |
| Fixture Finish: MWL / MBQ                     |
| Fixture Material: Extruded Aluminum           |
| FLECTRICAL                                    |

# OPTICAL

Beam Angle: 35 Adjustability: Rotational; Tilt 300°