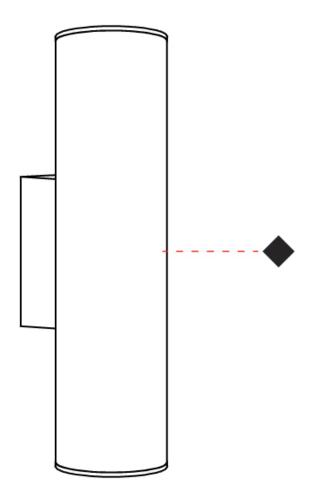

# **HAUL - WALL SURFACE**

| Mounting Type: Surface                |
|---------------------------------------|
| Mounting Location: Wall               |
| Subcategory: Up/Down Light            |
| PHYSICAL                              |
| Shape: Cylinder                       |
| Diameter (mm): 40                     |
| Diameter (in): 1 $^{9}\!\!/_{16}$     |
| Height (mm): 153                      |
| Height (in): 6                        |
| Extension (mm): 61                    |
| Extension (in): 2 3/8                 |
| Light Distribution: Direct / Indirect |
| Fixture Finish: MWL / MBQ             |
| Fixture Material: Extruded Aluminum   |
| ELECTRICAL                            |