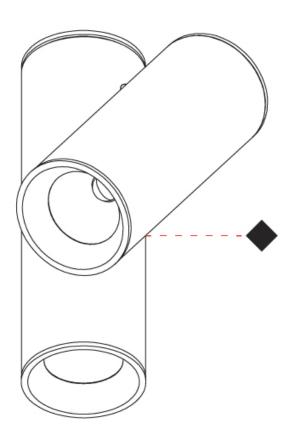

# **HAUL 2 LIGHT SURFACE**

### GENERAL

| Series: Haul               |
|----------------------------|
| Subseries: Haul 2 Light    |
| Brand: Milan               |
| Division: Design           |
| Mounting Type: Surface     |
| Mounting Location: Ceiling |
| Subsatagony Spots          |

| mounting Education details                    |
|-----------------------------------------------|
| Subcategory: Spots                            |
| PHYSICAL                                      |
| Shape: Cylinder                               |
| Diameter (mm): 40                             |
| Diameter (in): 1 <sup>9</sup> / <sub>16</sub> |
| Width (mm): 85                                |
| Width (in): 3 3/8                             |
| Height (mm): 80                               |
| Height (in): 4 1/8                            |
| Light Distribution: Adjustable / Direct       |
| Fixture Finish: MWL / MBQ                     |
| Fixture Material: Extruded Aluminum           |
| FLECTRICAL                                    |

# OPTICAL

Beam Angle: 35 Adjustability: Rotational; Tilt 300°