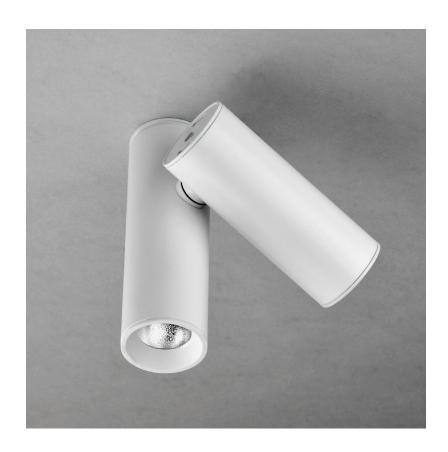

# **HAUL 2 LIGHT SURFACE**

### GENERAL

| Series: Haul               |
|----------------------------|
| Subseries: Haul 2 Light    |
| Brand: Milan               |
| Division: Design           |
| Mounting Type: Surface     |
| Mounting Location: Ceiling |
| Subsatagony Spots          |

| mounting Education details                    |
|-----------------------------------------------|
| Subcategory: Spots                            |
| PHYSICAL                                      |
| Shape: Cylinder                               |
| Diameter (mm): 40                             |
| Diameter (in): 1 <sup>9</sup> / <sub>16</sub> |
| Width (mm): 85                                |
| Width (in): 3 3/8                             |
| Height (mm): 80                               |
| Height (in): 4 1/8                            |
| Light Distribution: Adjustable / Direct       |
| Fixture Finish: MWL / MBQ                     |
| Fixture Material: Extruded Aluminum           |
| FLECTRICAL                                    |